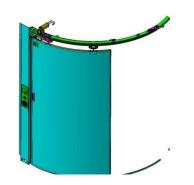

### **Projects**

Interior rail design:

•Sanitary modules design for several standard versions (including for the disabled).

Pressuré vacuum systems design
Bathroom door systems design.
Different versions (with a hinge or with a sliding door).
•Ventilation and

air conditioning systems design.